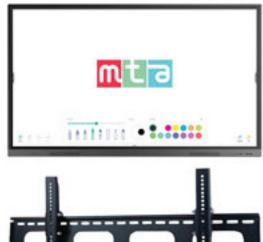

# Interactive Flat Panel & Fixed Height Wall Bracket

RE-AV65MT-FB (65") RE-AV75MT-FB (75")

The MTA Interactive Flat Panel is designed specifically with teachers in mind, the MTA Interactive Flat Panel is packed with innovative features designed to allow you and your students to display and interact with content like never before. This is bundle includes a 65" or 75" MTA Interactive Flat Panel, and a bracket to mount the panel onto the wall at a fixed height. Also included is installation and freight to Sydney metro areas.