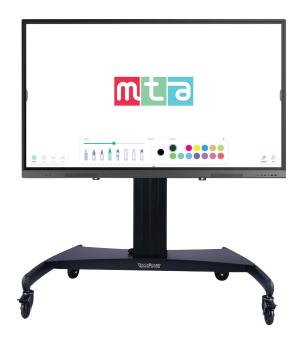

## Interactive Flat Panel & Mobile Height Adjustable Trolley

RE-AV65MT-TR (65") RE-AV75MT-TR (75")

The MTA Interactive Flat Panel is packed with innovative features designed to allow you and your students to display and interact with content. This bundle includes a 65" or 75" Interactive Flat Panel and a mobile trolley to move the panel from classroom to classroom with ease. The height of the panel is adjustable. Also included is installation and freight to Sydney metro areas. Please contact us for a quote for installation and freight to other regions.